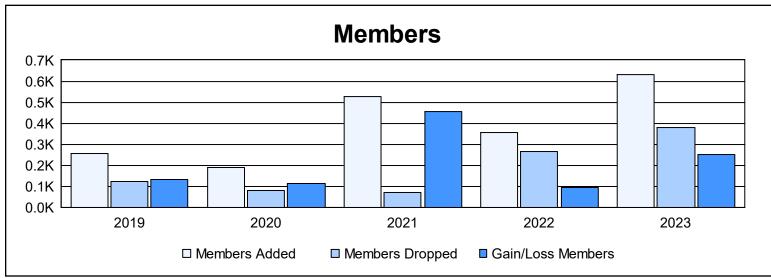

District E 1 As of June 2023 Cumulative

| Year      | New<br>Clubs | Dropped<br>Clubs | Gain/<br>Loss<br>Clubs | New<br>Members | Charter<br>Members | Reinstate<br>Members | Transfer<br>Members | Total<br>Member<br>Added | Total<br>Members<br>Dropped | Gain/<br>Loss<br>Members |
|-----------|--------------|------------------|------------------------|----------------|--------------------|----------------------|---------------------|--------------------------|-----------------------------|--------------------------|
| 2018-2019 | 1            | 0                | 1                      | 198            | 54                 | 0                    | 2                   | 254                      | 122                         | 132                      |
| 2019-2020 | 1            | 0                | 1                      | 160            | 24                 | 0                    | 6                   | 190                      | 79                          | 111                      |
| 2020-2021 | 10           | 0                | 10                     | 239            | 281                | 1                    | 4                   | 525                      | 71                          | 454                      |
| 2021-2022 | 5            | 0                | 5                      | 200            | 155                | 1                    | 1                   | 357                      | 265                         | 92                       |
| 2022-2023 | 11           | 0                | 11                     | 289            | 324                | 12                   | 4                   | 629                      | 380                         | 249                      |
| Average   | 6            | 0                | 6                      | 217            | 168                | 3                    | 3                   | 391                      | 183                         | 208                      |